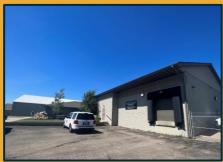

# For Lease

Office Production Warehouse

- Office/ Production/ Warehouse Space
- Climate Controlled
- Heavy Electrical Power
- Drive-in & Dock Doors
- Hard to Find Space!

### For Lease

650 Brakke Drive Hudson, WI

### **Building Data:**

Year Built: 1987 Through 2003

24,066 SF Total SF:

Construction: Rock Face Block

Ceiling Heights: 16-22'

Dock Drive-In Doors Doors:

Parking: Ample

Electrical: 3 Phase 1200amp Climate Controlled **HVAC:** Well & Septic System, Utilities: Natural Gas & Électric