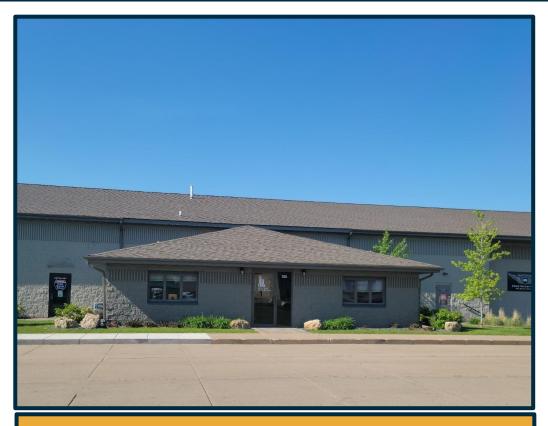

# For Lease

Office Production Warehouse

- Office/ Production/ Warehouse Space
- Climate Controlled
- Heavy Electrical Power
- Drive-in & Dock Doors
- Hard to Find Space!

### For Lease

650 Brakke Drive Hudson, WI

### **Building Data:**

Year Built: 1987 Through 2003

24,066 SF Total SF:

Construction: Rock Face Block

Ceiling Heights: 16-22'

Dock Drive-In Doors Doors:

Parking: Ample

Electrical: 3 Phase 1200amp Climate Controlled **HVAC:** Well & Septic System, Utilities: Natural Gas & Électric