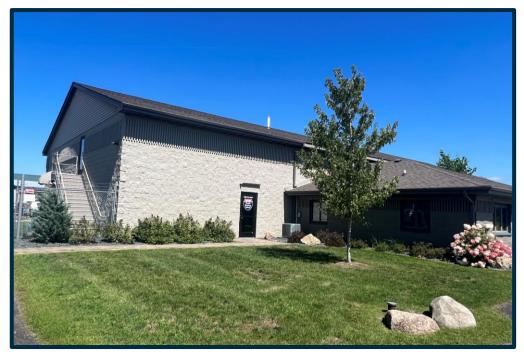

# For Lease

Office Production Warehouse

- Office/ Production/ Warehouse Space
- Climate Controlled
- Heavy Electrical Power
- Drive-in & Dock Doors
- Hard to Find Space!

### For Lease

650 Brakke Drive Hudson, WI

### **Building Data:**

Year Built: 1987 Through 2003

24,066 SF Total SF:

Construction: Rock Face Block

Ceiling Heights: 16-22'

Dock Drive-In Doors Doors:

Parking: Ample

Electrical: 3 Phase 1200amp Climate Controlled **HVAC:** Well & Septic System, Utilities: Natural Gas & Électric