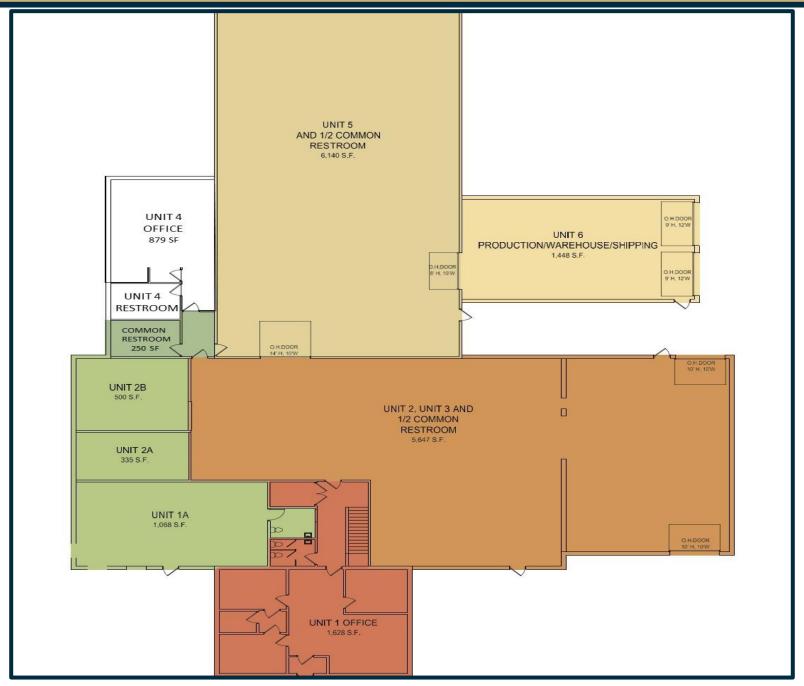

#### **General Information:**

Property Type: Office//Production/Warehouse

Single/Multi: Multi-Tenant

Date Available: **TBD** Lease Term: **TBD** 

#### Space Available:

879 SF & Up Office: Production: 4000 SF & Up

### **Building Data:**

Year Built: 1987 Through 2003

24,066 SF Total SF:

Construction: Rock Face Block

Ceiling Heights: 16-22'

Dock Drive-In Doors Doors:

Parking: Ample

Electrical: 3 Phase 1200amp Climate Controlled **HVAC:** Well & Septic System, Utilities: Natural Gas & Électric