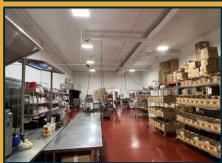

# For Lease

Office Production Warehouse

- Office/ Production/ Warehouse Space
- Climate Controlled
- Heavy Electrical Power
- Drive-in & Dock Doors
- Hard to Find Space!

### **Building Data:**

Year Built: 1987 Through 2003

24,066 SF Total SF:

Construction: Rock Face Block

Ceiling Heights: 16-22'

Dock Drive-In Doors Doors:

Parking: Ample

Electrical: 3 Phase 1200amp Climate Controlled **HVAC:** Well & Septic System, Utilities: Natural Gas & Électric